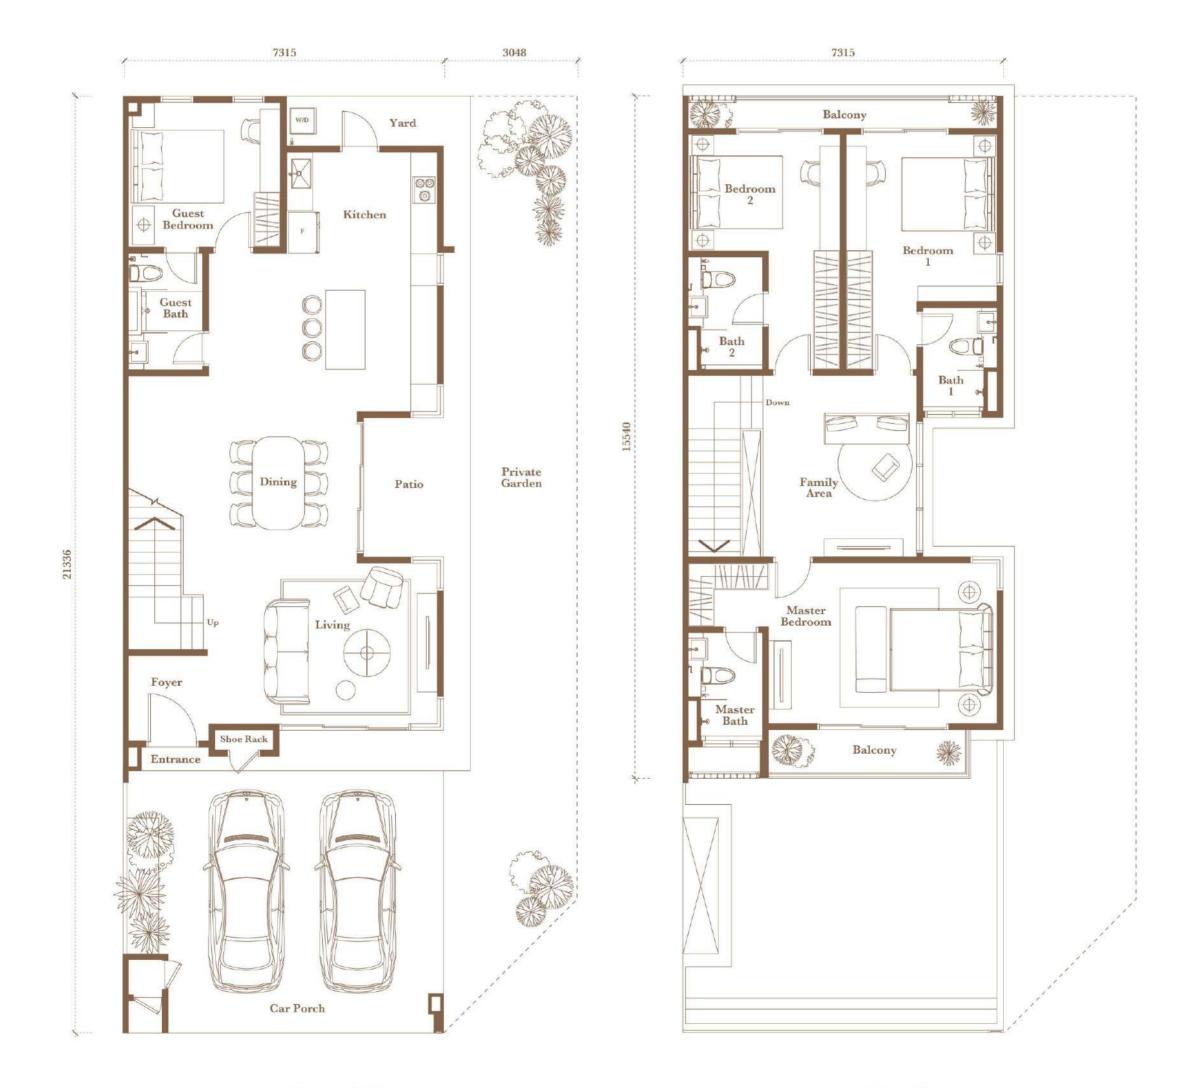

#### Type 5 | Phase 1

Intermediate Unit | ±20' x 85' 2-storey | 2,330 sq. ft.

Ground Floor

First Floor