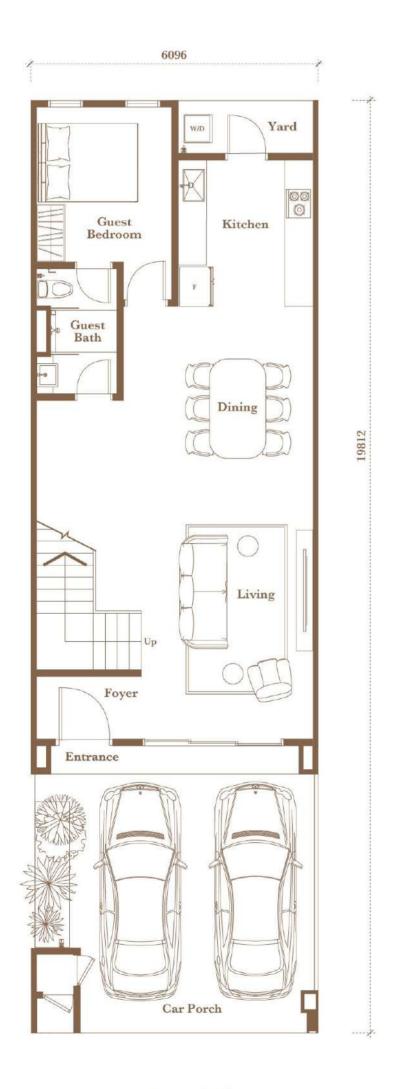

#### Type 1 | Phase 1

Intermediate Unit | ±20' x 70' 2-storey | 2,358 sq. ft.

Ground Floor First Floor