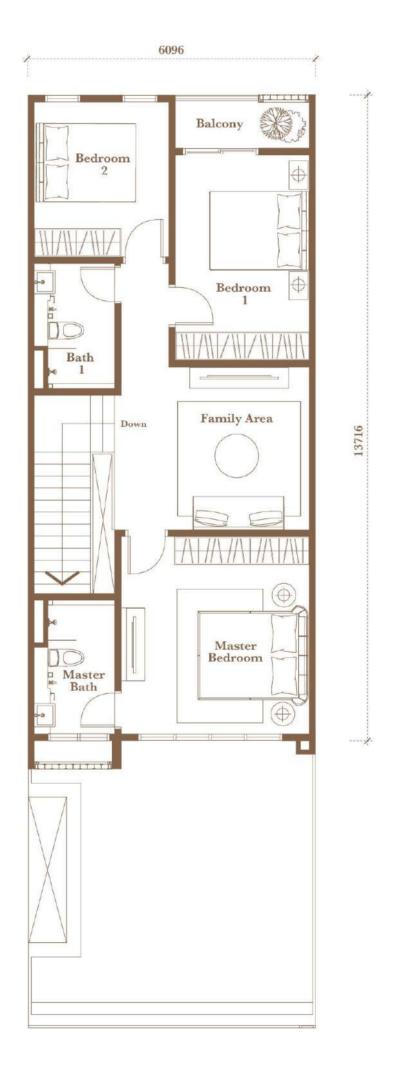

#### Type 1 | Phase 1

Intermediate Unit | ±20' x 70' 2-storey | 2,358 sq. ft.

Ground Floor First Floor