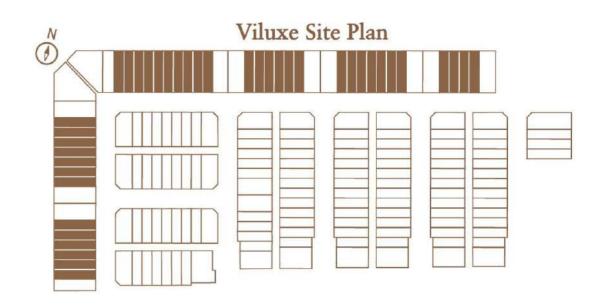

asing impression. Outside, landscaped for soothing visual connection between units while enhancing privacy of residents.



TYPE 1

TYPE 5

TYPE 2

2 Storey: 20' x 70' 20' x 85' 20' x 65'

Corner Unit

#### Type 1 | Phase 1

Intermediate Unit | ±20' x 70' 2-storey | 2,358 sq. ft.









Ground Floor First Floor

#### Type 2 | Phase 1

Cul-de-sac Intermediate Unit | ±20' x 65 2-storey | 2,100 sq. ft.









Ground Floor

First Floor

#### Type 3 | Phase 1

Corner Unit | ±24' x 70' 2-storey | 2,780 sq. ft.

4 BEDROOMS 4 BATHROOMS





Ground Floor First Floor

#### Type 4 | Phase 1

Cul-de-sac Corner Unit  $|\pm 24' \times 65'|$ 2-storey |2,580 sq. ft.

4 BEDROOMS 4 BATHROOMS





Ground Floor First Floor

#### Type 5 | Phase 1

Intermediate Unit | ±20' x 85' 2-storey | 2,330 sq. ft.









Ground Floor

First Floor

#### Type 7 | Phase 1

Intermediate Corner Unit  $|\pm 24' \times 85'|$ 2-storey |3,025 sq. ft.|

4 BEDROOMS BATHROOMS





Ground Floor First Floor



ASPEN HEAD OFFICE

Aspen House, 300, Jalan Macalister, 10450 George Town, Penang. **T** +604 227 5000 **F** +604 227 5005

ASPEN VISION CITY SALES GALLERY

Lebuhraya Bandar Cassia, 14110 Batu Kawan, Penang. **T** +604 505 0505 **F** +604 505 0506 \*T&Cs Apply

VILUXE - Pemaju: Aspen Vision City Sdn. Bhd. [201401027751(1103837-X)] | No. Lesen Pemaju: 14588/02-2028/0224(A) - Tempoh Sah: 5 Tahun (Dari 22/02/2023 hingga 21/02/2028) | No. Permit Iklan dan Jualan: 14588-2/11-2024/1689 (R)-(S) | Tempoh Sah: 1 Tahun (dari 12/11/2023 hingga 11/11/2024) | Jenis Pegangan Tanah: Kekal | Bebanan Tanah: Hong Leong Islamic