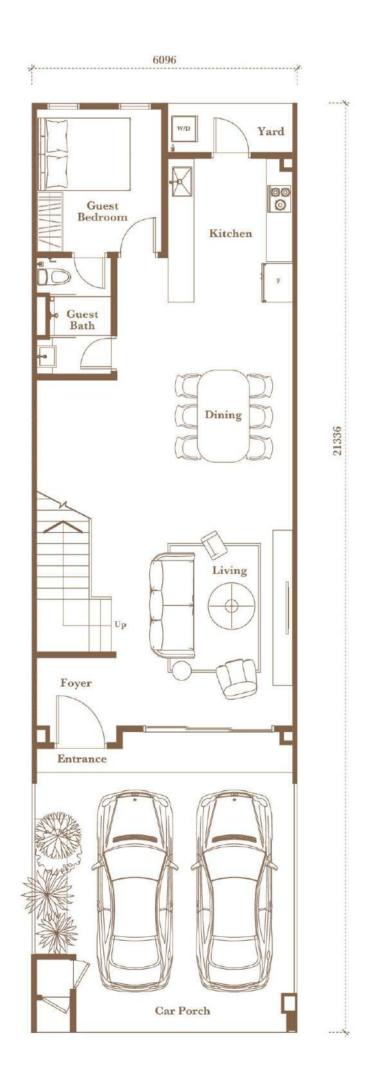

#### Type 1 | Phase 1

Intermediate Unit | ±20' x 70' 2-storey | 2,358 sq. ft.

Ground Floor First Floor