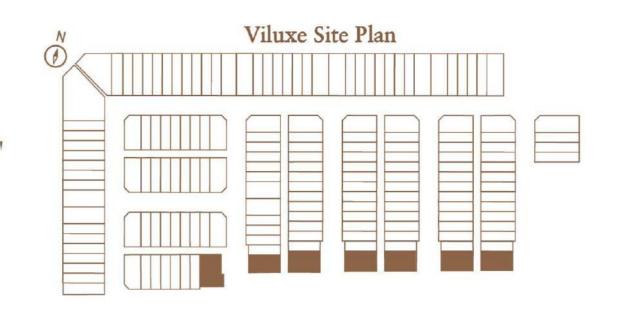

xquisite finishing in welcomingly spacious living areas portray a grandiose yet minimalist and aesthetically pleasing impression. Outside, landscaped for soothing visual connection between units while enhancing privacy of residents.



TYPE 1

TYPE 5

TYPE 2

2 Storey: 20' x 70' 20' x 85' 20' x 65'

Corner Unit

#### Type 1 | Phase 1

Intermediate Unit | ±20' x 70' 2-storey | 2,358 sq. ft.









Ground Floor First Floor

#### Type 2 | Phase 1

Cul-de-sac Intermediate Unit | ±20' x 65 2-storey | 2,100 sq. ft.









Ground Floor

First Floor

#### Type 3 | Phase 1

Corner Unit | ±24' x 70' 2-storey | 2,780 sq. ft.

4 BEDROOMS 4 BATHROOMS





Ground Floor First Floor

#### Type 4 | Phase 1

Cul-de-sac Corner Unit  $|\pm 24' \times 65'|$ 2-storey |2,580 sq. ft.

4 BEDROOMS 4 BATHROOMS





Ground Floor First Floor

#### Type 5 | Phase 1

Intermediate Unit | ±20' x 85' 2-storey | 2,330 sq. ft.









Ground Floor

First Floor

#### Type 7 | Phase 1

Intermediate Corner Unit  $|\pm 24' \times 85'|$ 2-storey |3,025 sq. ft.|

4 BEDROOMS BATHROOMS





Ground Floor First Floor



ASPEN HEAD OFFICE

Aspen House, 300, Jalan Macalister, 10450 George Town, Penang. **T** +604 227 5000 **F** +604 227 5005

ASPEN VISION CITY SALES GALLERY

Lebuhraya Bandar Cassia, 14110 Batu Kawan, Penang. **T** +604 505 0505 **F** +604 505 0506 \*T&Cs Apply

VILUXE - Pemaju: Aspen Vision City Sdn. Bhd. [201401027751(1103837-X)] | No. Lesen Pemaju: 14588/02-2028/0224(A) - Tempoh Sah: 5 Tahun (Dari 22/02/2023 hingga 21/02/2028) | No. Permit Iklan dan Jualan: 14588-2/11-2024/1689 (R)-(S) | Tempoh Sa