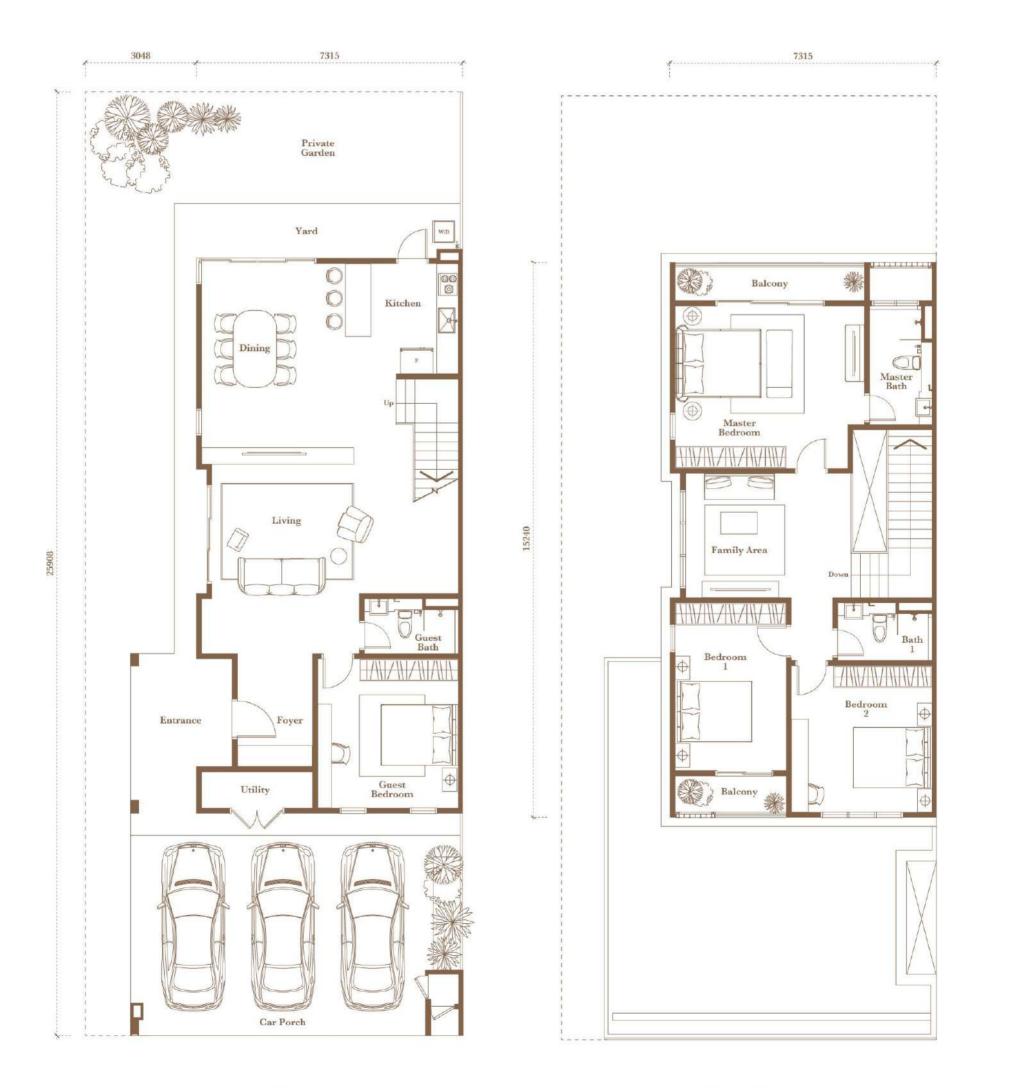

#### Type 3 | Phase 1

Corner Unit | ±24' x 70' 2-storey | 2,780 sq. ft.

4 BEDROOMS 4 BATHROOMS

Ground Floor First Floor