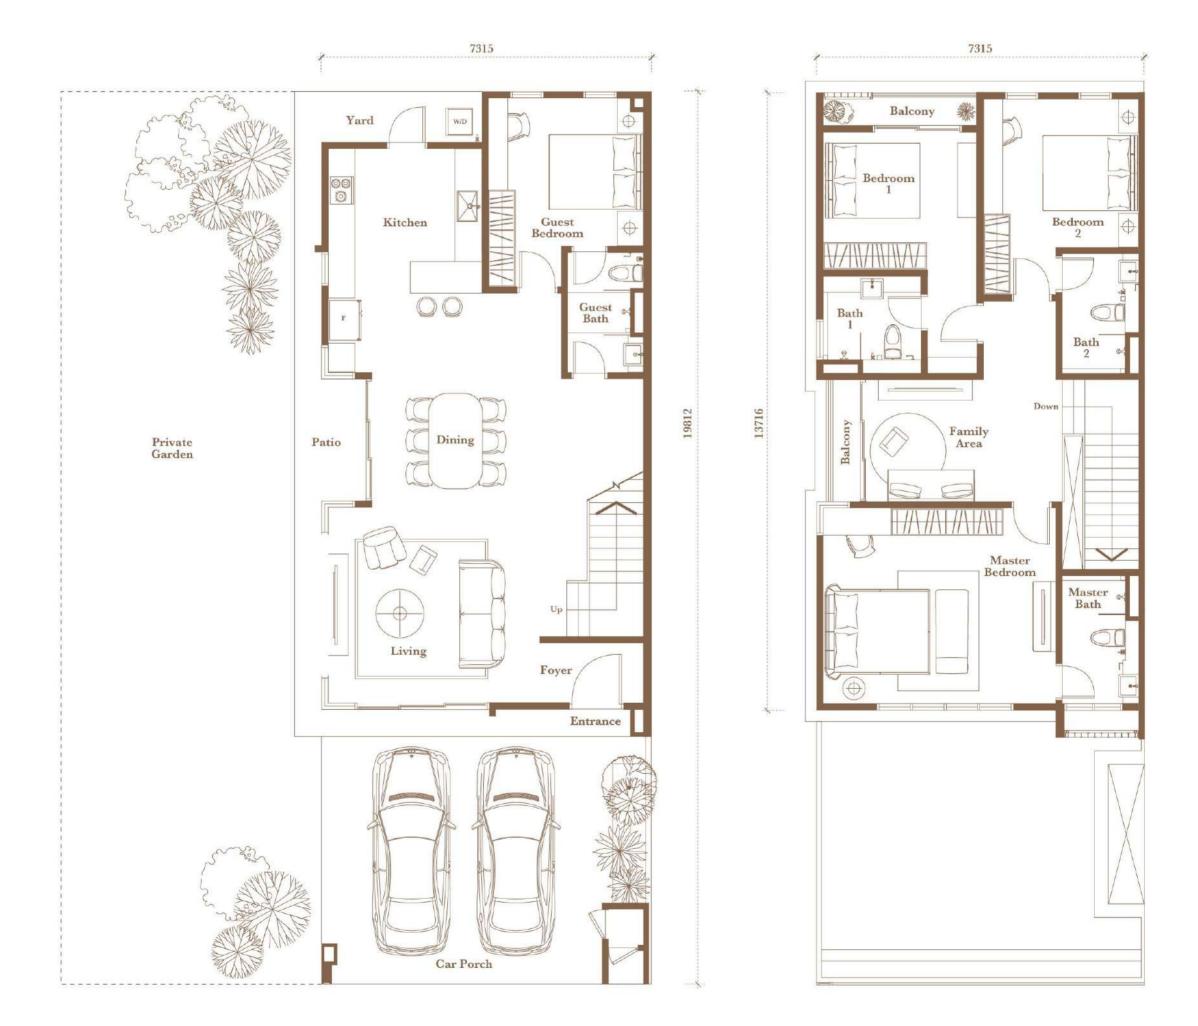

#### Type 1 | Phase 1

Intermediate Unit | ±20' x 70' 2-storey | 2,358 sq. ft.

Ground Floor First Floor

#### Type 2 | Phase 1

Cul-de-sac Intermediate Unit | ±20' x 65 2-storey | 2,100 sq. ft.

Ground Floor

First Floor

#### Type 3 | Phase 1

Corner Unit | ±24' x 70' 2-storey | 2,780 sq. ft.

4 BEDROOMS 4 BATHROOMS

Ground Floor First Floor

#### Type 4 | Phase 1

Cul-de-sac Corner Unit  $|\pm 24' \times 65'|$ 2-storey |2,580 sq. ft.

4 BEDROOMS 4 BATHROOMS

Ground Floor First Floor

#### Type 5 | Phase 1

Intermediate Unit | ±20' x 85' 2-storey | 2,330 sq. ft.

Ground Floor

First Floor

#### Type 7 | Phase 1

Intermediate Corner Unit  $|\pm 24' \times 85'|$ 2-storey |3,025 sq. ft.|

4 BEDROOMS BATHROOMS

Ground Floor First Floor

ASPEN HEAD OFFICE

Aspen House, 300, Jalan Macalister, 10450 George Town, Penang. **T** +604 227 5000 **F** +604 227 5005