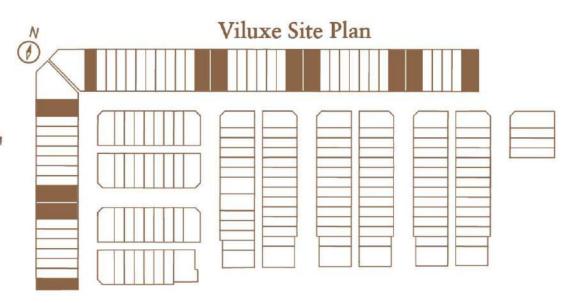

#### Best Address In The North

A landmark joint-venture between Aspen Vision City and Ikano Retail. It covers 247 acres of prime, freehold land in Bandar Cassia, Batu Kawan, Penang. Aspen Vision City boasts with fully connected and integrated smart features while employing holistic construction methods and building materials for sustainability.