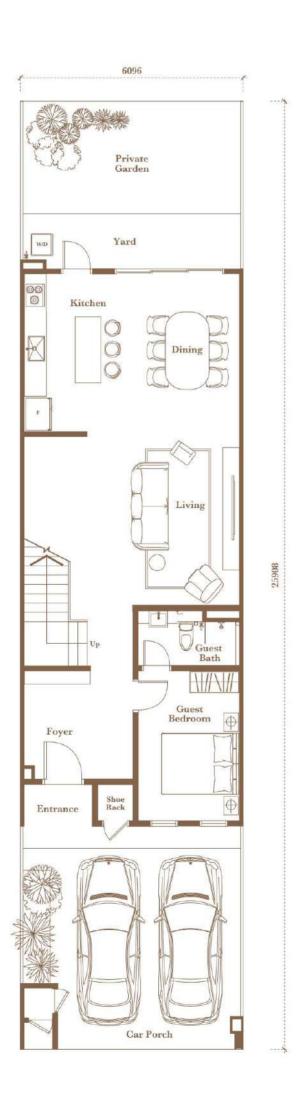

#### Type 1 | Phase 1

Intermediate Unit | ±20' x 70' 2-storey | 2,358 sq. ft.

Ground Floor First Floor