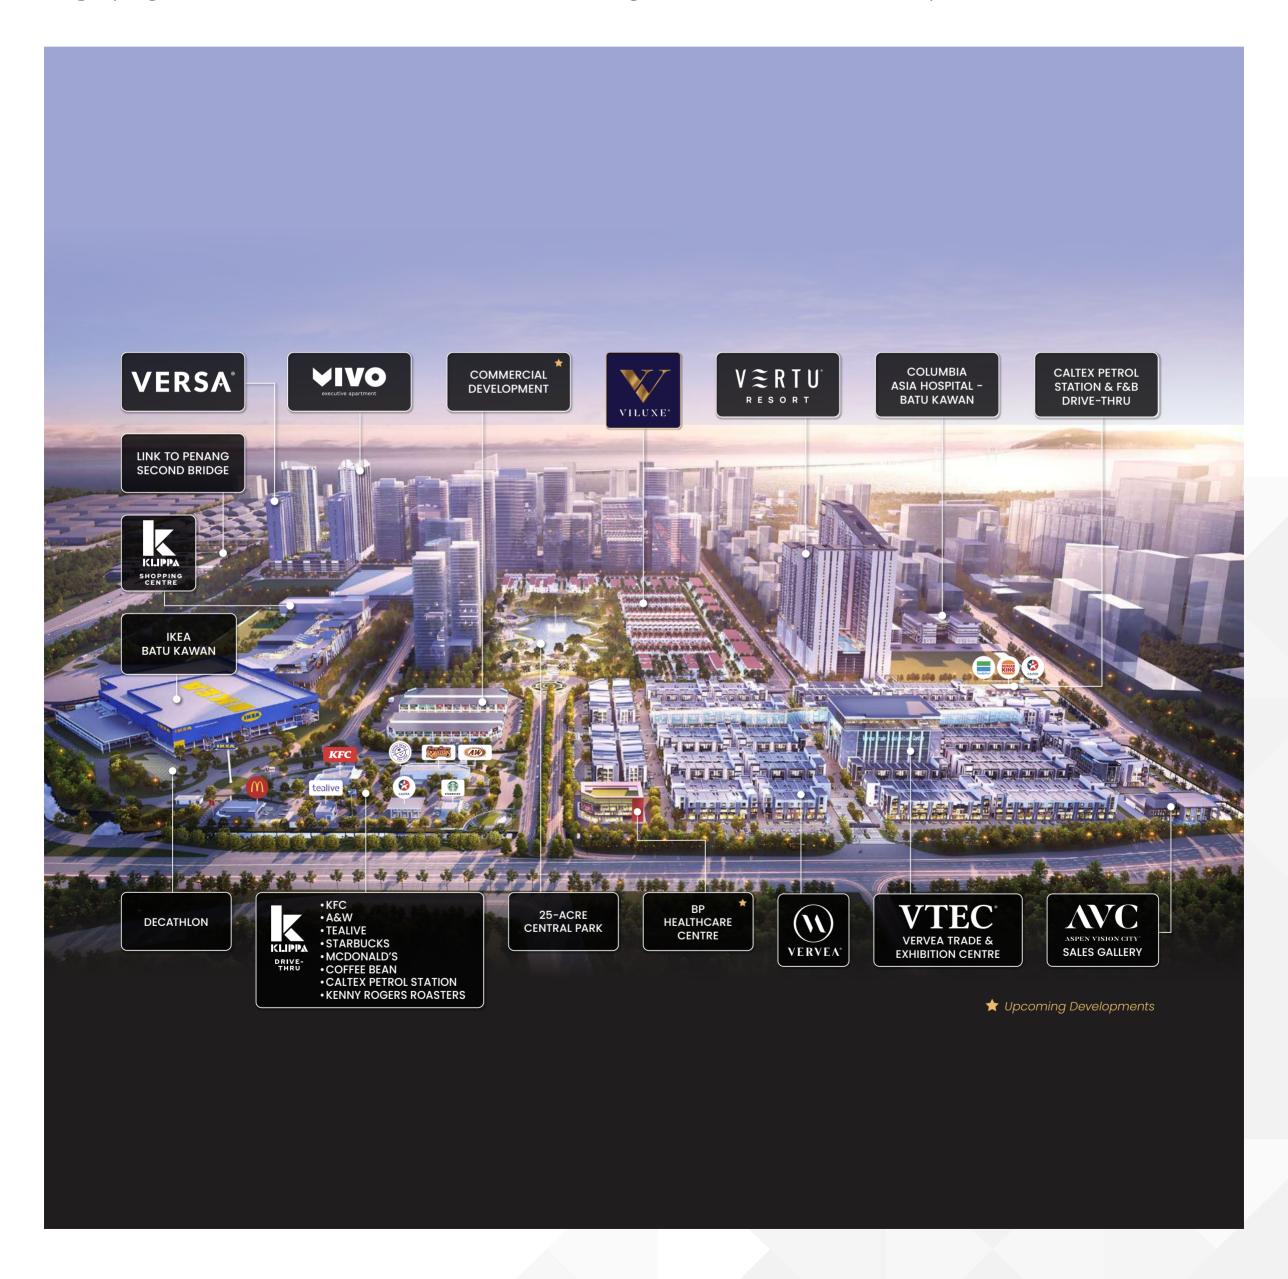

### A Leisurely Luxurious Lifestyle You Would Be Living

Viluxe is the first landed development in Aspen Vision City and occupy the utmost centre of the project master plan. Strategically located fronting the 25-acre Central Park, Viluxe is conveniently connected to other Aspen Vision City components including IKEA Batu Kawan, Klippa Shopping Centre, Vervea Shop Offices, Commercial Development, Vertu Resort, Columbia Asia Hospital - Batu Kawan, Aloft Hotel and much more.

#### Best Address In The North

A landmark joint-venture between Aspen Vision City and Ikano Retail. It covers 247 acres of prime, freehold land in Bandar Cassia, Batu Kawan, Penang. Aspen Vision City boasts with fully connected and integrated smart features while employing holistic construction methods and building materials for sustainability.