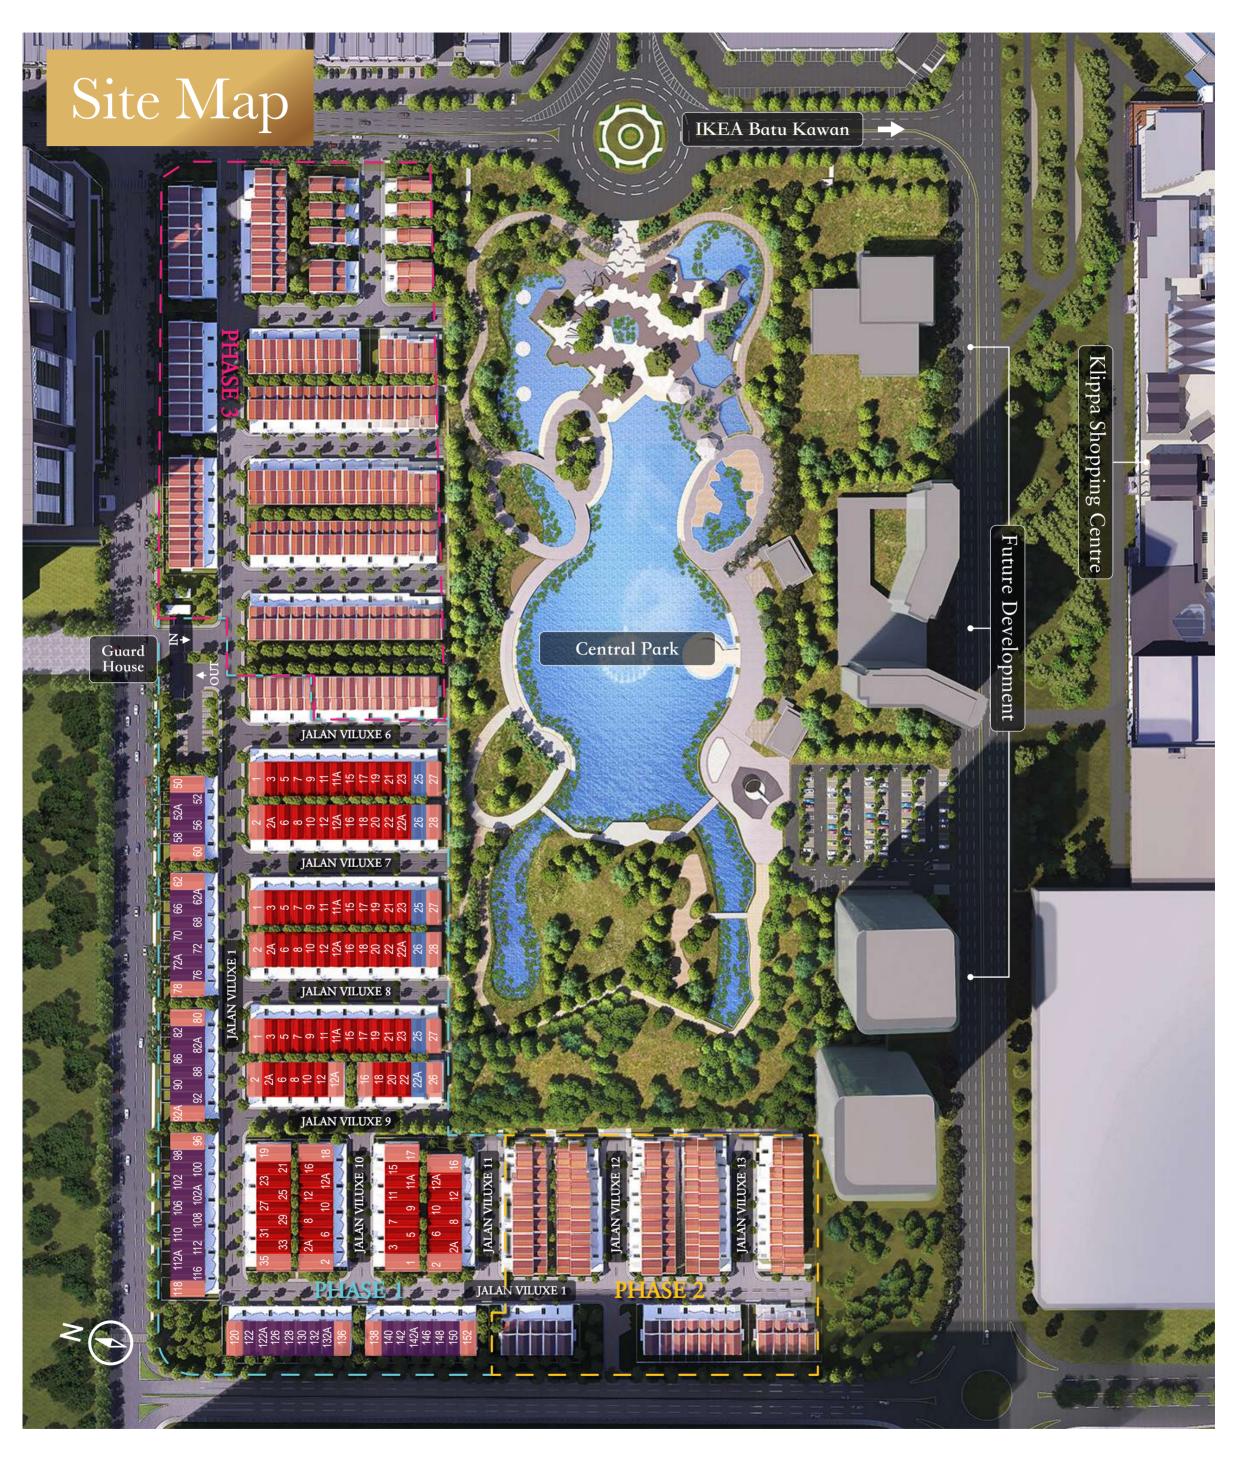

### A Leisurely Luxurious Lifestyle You Would Be Living

Viluxe is the first landed development in Aspen Vision City and occupy the utmost centre of the project master plan. Strategically located fronting the 25-acre Central Park, Viluxe is conveniently connected to other Aspen Vision City components including IKEA Batu Kawan, Klippa Shopping Centre, Vervea Shop Offices, Commercial Development, Vertu Resort, Columbia Asia Hospital - Batu Kawan, Aloft Hotel and much more.

Viluxe allows you to enjoy direct access to Central Park and be mesmerised by serene views of the natural outdoor, featuring stunning landscape, water features, and a variety of creatively themed zones. Every walk is a memorable and refreshing one.

#### Best Address In The North

A landmark joint-venture between Aspen Vision City and Ikano Retail. It covers 247 acres of prime, freehold land in Bandar Cassia, Batu Kawan, Penang. Aspen Vision City boasts with fully connected and integrated smart features while employing holistic construction methods and building materials for sustainability.