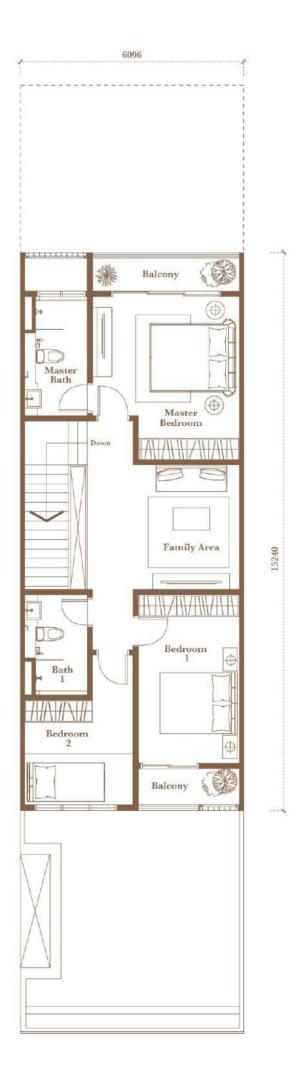

#### Type 1 | Phase 1

Intermediate Unit | ±20' x 70' 2-storey | 2,358 sq. ft.

Ground Floor First Floor