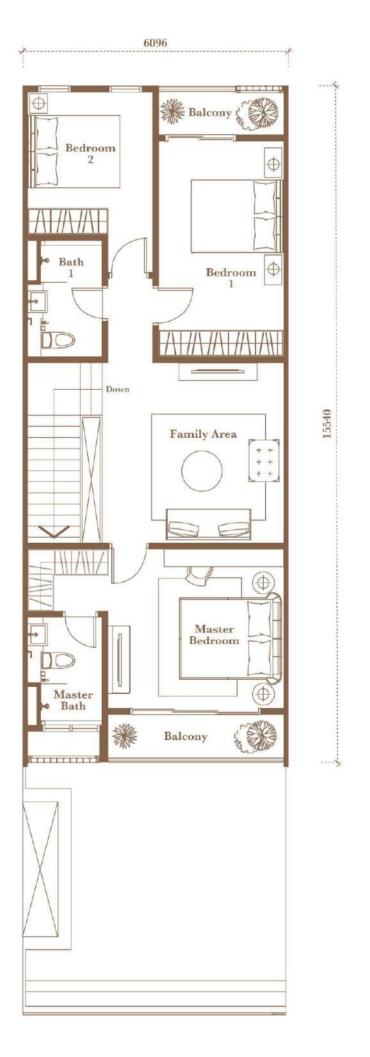

#### Type 1 | Phase 1

Intermediate Unit | ±20' x 70' 2-storey | 2,358 sq. ft.

Ground Floor First Floor